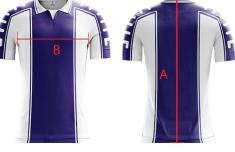

## Size Chart: 🍼

ID

| MEN SIZES (cm)     | S    | М  | 1    | XL  | 2XL  | 3XL | 4XL  | 5XL | 6XL  | 7XL |   |
|--------------------|------|----|------|-----|------|-----|------|-----|------|-----|---|
|                    | 72   | 74 | 76   | 78  | 80   | 82  | 84   | 86  | 88   | 90  | 5 |
|                    | . –  |    |      |     |      |     |      |     |      |     |   |
| 3 Half Chest Width | 51.5 | 54 | 56.5 | 59  | 61.5 | 64  | 66.5 | 69  | 71.5 | 74  |   |
| WOMEN SIZES (cm)   | W6   | W8 | W10  | W12 | W14  | W16 | W18  | W20 |      |     |   |
| Length from HSP    | 58   | 60 | 62   | 64  | 66   | 68  | 70   | 72  |      |     |   |
| B Half Chest Width | 41.5 | 44 | 46.5 | 49  | 51.5 | 54  | 56.5 | 59  |      |     |   |
| KIDS SIZES (cm)    | 4    | 6  | 8    | 10  | 12   | 14  | 16   |     |      |     |   |
| Length from HSP    | 48   | 52 | 56   | 60  | 64   | 68  | 70   |     |      |     |   |
| Half Chest Width   | 37   | 39 | 41   | 43  | 45   | 47  | 49   |     |      |     |   |